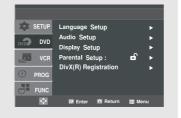

▶ or **ENTER** button.



# 3

Press the ▲/▼ buttons to select **Parental Setup**, then press the ► or **ENTER** button.

Enter your password.



# 4

Press the ► or **ENTER**The Enter Password screen appears.



5

Press the ► or **ENTER**The Enter Password screen appears.



#### Not

The default password is 0000.



Press the ▲/▼ buttons to select the Rating Level you want, then press the ► or ENTER button.

e.g) Setting up in Level 6.



- To make the DVD setup menu disappear, press the MENU button.
  - For example, if you select up to Level 6, discs that contain Level 7 or 8 will not play.

## **Changing the Password**

1

With the unit in stop mode, press the **MENU** button on the remote control.



2

Press the ▲/▼ buttons to select **DVD**, then press the ▶ or **ENTER** button.



3

Press the ▲/▼ buttons to select **Parental Setup**, then press the ► or **ENTER** button.

Enter your password.



# 4

Press the ▲/▼ buttons to select **Change Password**, then press the ► or **ENTER** button.



# 5

Enter your password, then press the ► or ENTER button.

Enter your new password, then press the ► or ENTER button.



 To make the DVD setup menu disappear, press the MENU button.

#### Note

If you forgot your password, power on the unit with no disc.

Press the ◀◀/▶► (Search) buttons simultaneously on the front panel for 5 seconds. The "Reset OK" message will appear. Press the **POWER** button.

# DivX(R) Registration

DivX Registration menu has the Registration Code that enables your DivX Certified Player to play DivX(R) Video On Demand file format.

## 1

With the u